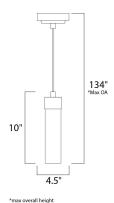

# **MEASUREMENTS**

DIMENSION : 4.5" L x 4.5" W x 10" H

MAX OAH : 134" OAH

CANOPY : 4.5" W x 1.25" H x 4.5" L

HANGING WEIGHT : 2.11 lb

LAMPING

INPUT VOLTAGE : 120V

BULB : 1 x 40W Incandescent E26 Medium T10, 40W Total